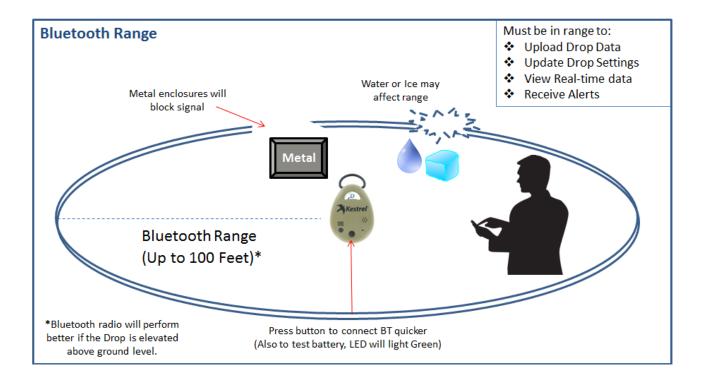

Note: Status button can be used to immediately send a connection signal to your iOS device.

Please go to <a href="http://www.r-p-r.co.uk/kestrel-drops/drops.htm">http://www.r-p-r.co.uk/kestrel-drops/drops.htm</a> for more information.

## **Connecting to an iOS Device**

- Please see: <a href="http://www.r-p-r.co.uk/downloads/kestrel-drop/Kestrel-Connect-Instructions.pdf">http://www.r-p-r.co.uk/downloads/kestrel-drop/Kestrel-Connect-Instructions.pdf</a>
- All data logged by the Drop since your last connection will automatically download to your iOS device upon your next connection.