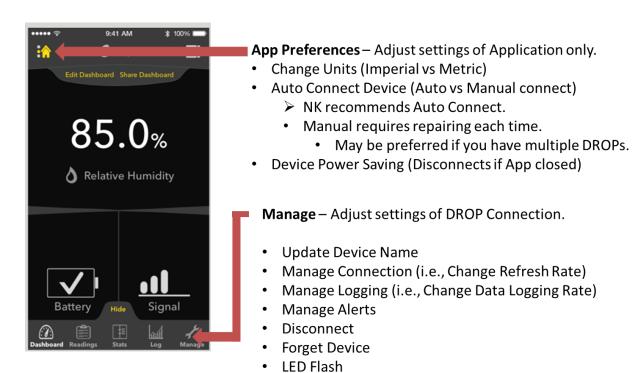

# **Getting Started with your Kestrel Drop**

#### **Overview**



Figure 1: Overview

# **Changing Settings**



Factory Reset
Device Manual
Device Info





## **Battery Life**

- The battery life will vary based on usage.
- For baseline conditions and settings\*, the battery will last approximately 6 months.
  - \*Temp = 24°C, Logging Rate = 10 Minutes, Update Rate = 30 seconds.
- Battery life will be reduced by:
  - Colder conditions
  - More frequent logging or update rates
- Downloads of large data logs (or firmware updates) are best completed with a fresh battery and in temperatures above 10°C / 50°F.

## **Battery Replacement**



Figure 2: Battery Replacement

|                        | Unit is on. (Only powers off if battery is removed) |  |
|------------------------|-----------------------------------------------------|--|
| If Battery is Inserted | Bluetooth is on.