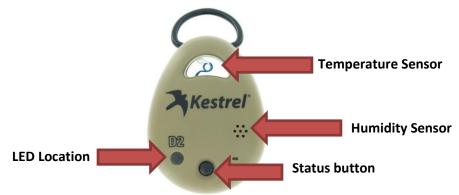

# **Getting Started with your Kestrel Drop**

#### **Overview**



Figure 1: Overview

# **Changing Settings**



Factory Reset
Device Manual
Device Info





## **Battery Life**

- The battery life will vary based on usage.
- For baseline conditions and settings\*, the battery will last approximately 6 months.
  - \*Temp = 24°C, Logging Rate = 10 Minutes, Update Rate = 30 seconds.
- Battery life will be reduced by:
  - Colder conditions
  - More frequent logging or update rates
- Downloads of large data logs (or firmware updates) are best completed with a fresh battery and in temperatures above 10°C / 50°F.

## **Battery Replacement**



Figure 2: Battery Replacement

|                        | Unit is on. (Only powers off if battery is removed) |  |
|------------------------|-----------------------------------------------------|--|
| If Battery is Ins