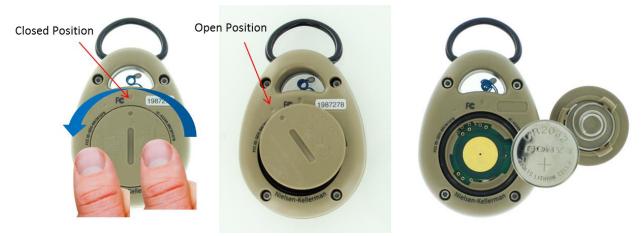

## **Battery Replacement**

Figure 2: Battery Replacement

|                        | Unit is on. (Only powers off if battery is removed) |  |
|------------------------|-----------------------------------------------------|--|
| If Battery is Inserted | Bluetooth is on.                                    |  |
| -                      | Drop is logging data.                               |  |